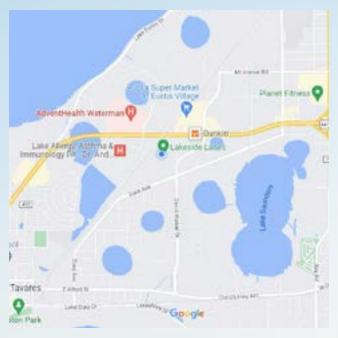

#### MAP TO LAKESIDE LANES

+1 (352) 508-9581

1950 CLASSIQUE LN TAVARES, FL 32778

LAKESIDELANESFL@GMAIL.COM

LAKESIDE.LANES

LAKESIDELANESFL

**LAKESIDELANES** 